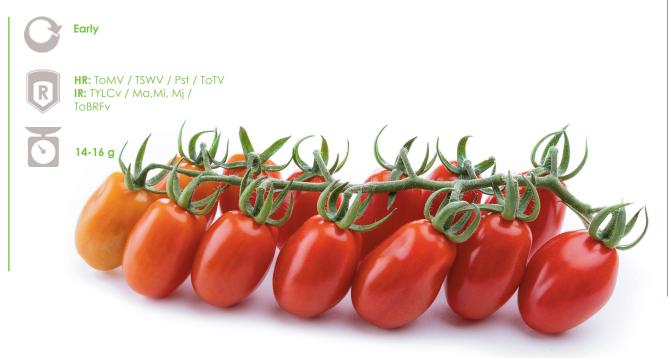

## **Technical information**

Table tomato variety with indeterminate growth ideal for greenhouse cultivation. Baby plum type for harvesting in bunches or as single fruits. The bunch is arranged in a herringbone pattern with at least 14-16 fruits, weighing 14-16 g and with an intense red color, the rachis is thick and gives the bunch elegance and compactness. The fruits, of medium size, are characterized by an excellent flavor throughout the cultivation cycle. The fruits have good resistance to cracking and excellent post-harvest shelf life (Long Shelf Life at the highest market levels). The plant is very rustic, healthy and balanced, with covering leaves and medium-short internodes and adapts well to different cultivation periods, managing to color well even in summer.